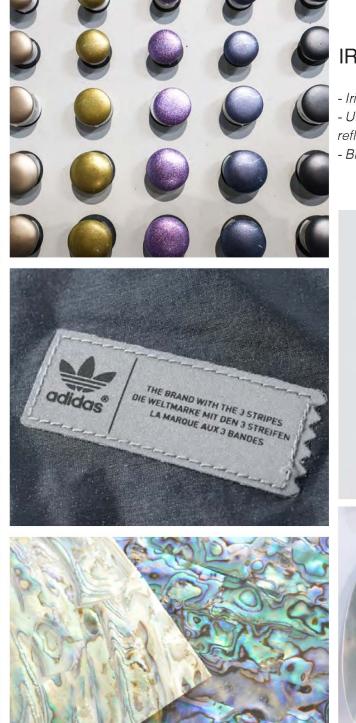

## IRIDESCENT SHINE -

Iridescent texutres come through from trimmings
Utilise iridecent for high summer trims as well as reflective trims or a sports aesthetic
Bring to life through buttons, badging, zips & toggles