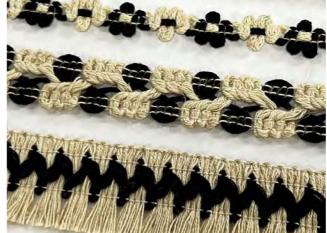

## RUSTIC TRIMS

- Summer tactility comes through for trimmings too
- Look for natural textures in trims
- Utilise vegetal tones to achieve rustic asthetic
- Source natural fibres for eco message
- Apply to shorts and sweats for high summer
- Co-ord with leggings and shorts