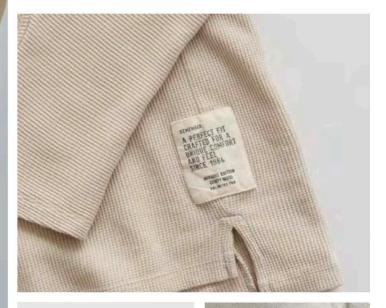

## TAGS & LABELS

- Care labels and tags worn on the exterior or the garment
- Add interest and elevate product with these appliques
- Consider new stitch detailing
- Apply through different placements, cuffs, hem, back neck
- Utilise positive messaging