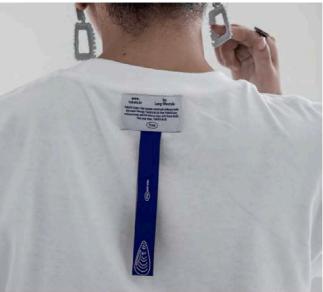

## TAGS & LABELS

- Care labels and tags worn on the exterior or the garment
- Add interest and elevate product with these appliques
- Consider new stitch detailing
- Apply through different placements, cuffs, hem, back neck
- Utilise positive messaging