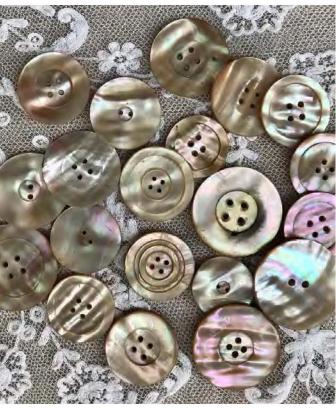

## IRIDESCENT SHINE -

Iridescent texutres come through from trimmings
Utilise iridecent for high summer trims as well as reflective trims or a sports aesthetic
Bring to life through buttons, badging, zips & toggles