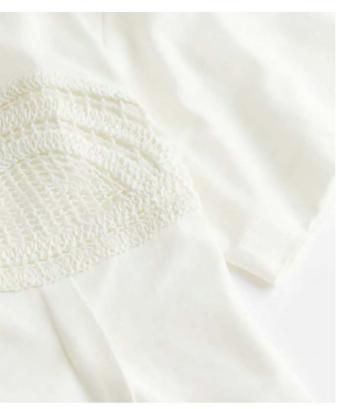

## RUSTIC TRIMS

- Summer tactility comes through for trimmings too
- Look for natural textures in trims
- Utilise vegetal tones to achieve rustic asthetic
- Source natural fibres for eco message
- Apply to shorts and sweats for high summer
- Co-ord with leggings and shorts