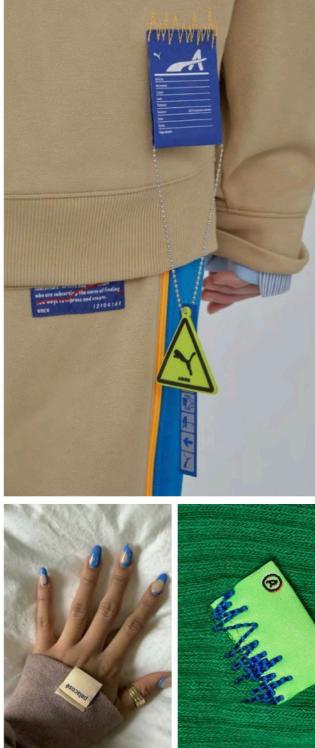

## TAGS & LABELS

- Care labels and tags worn on the exterior or the garment
- Add interest and elevate product with these appliques
- Consider new stitch detailing
- Apply through different placements, cuffs, hem, back neck
- Utilise positive messaging