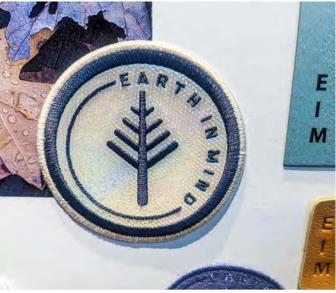

## IRIDESCENT SHINE -

Iridescent texutres come through from trimmings
Utilise iridecent for high summer trims as well as reflective trims or a sports aesthetic
Bring to life through buttons, badging, zips & toggles