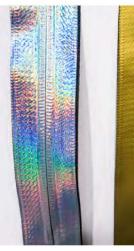

## IRIDESCENT SHINE -

Iridescent texutres come through from trimmings
Utilise iridecent for high summer trims as well as reflective trims or a sports aesthetic
Bring to life through buttons, badging, zips & toggles