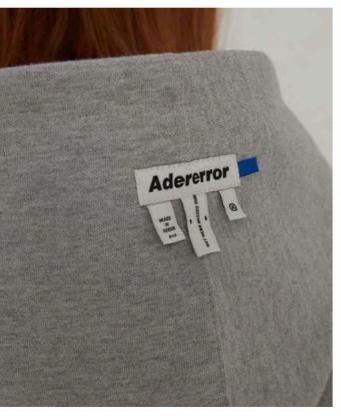

## TAGS & LABELS

- Care labels and tags worn on the exterior or the garment
- Add interest and elevate product with these appliques
- Consider new stitch detailing
- Apply through different placements, cuffs, hem, back neck
- Utilise positive messaging