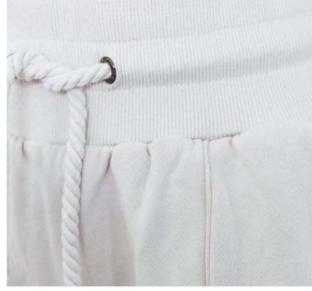

## RUSTIC TRIMS

- Summer tactility comes through for trimmings too
- Look for natural textures in trims
- Utilise vegetal tones to achieve rustic asthetic
- Source natural fibres for eco message
- Apply to shorts and sweats for high summer
- Co-ord with leggings and shorts