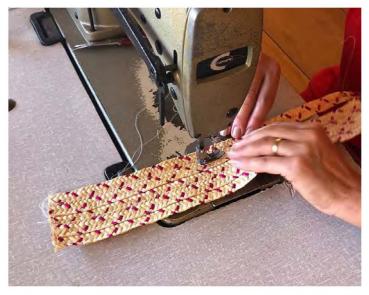

## RUSTIC TRIMS

- Summer tactility comes through for trimmings too
- Look for natural textures in trims
- Utilise vegetal tones to achieve rustic asthetic
- Source natural fibres for eco message
- Apply to shorts and sweats for high summer
- Co-ord with leggings and shorts