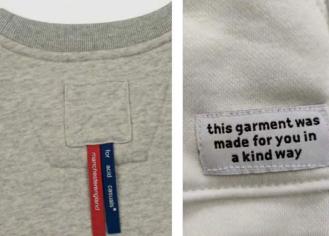

## TAGS & LABELS

- Care labels and tags worn on the exterior or the garment
- Add interest and elevate product with these appliques
- Consider new stitch detailing
- Apply through different placements, cuffs, hem, back neck
- Utilise positive messaging